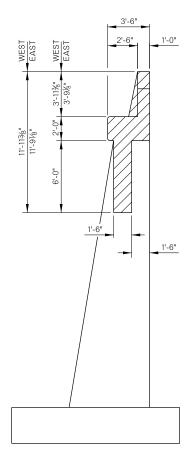

TYPICAL SECTION

REVISIONS

NOTE: SAW CUT AND REMOVE TOP OF ABUTMENT CONCRETE AND REINFORCING TO A DEPTH OF 1'-0" BELOW THE EXISTING BRIDGE SEAT LEAVING ONLY EXISTING VERTICAL REINFORCING OF EACH COLUMN WHICH WILL BE CLEANED AND STRAIGHTENED.