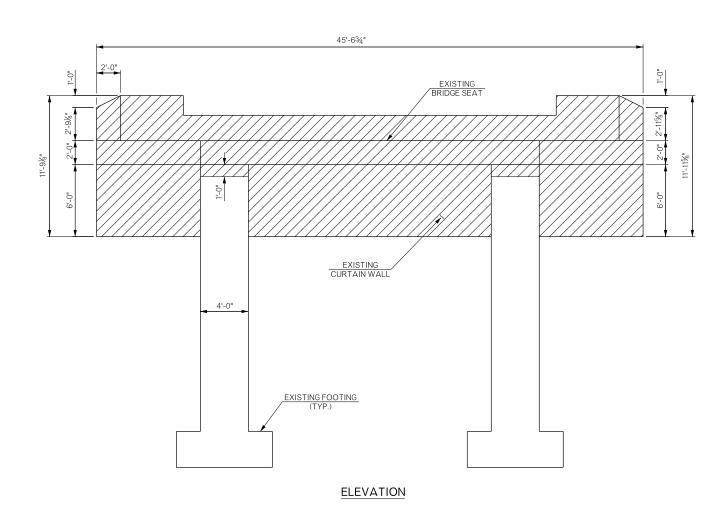

TYPICAL SECTION

REVISIONS

NOTE: SAW CUT AND REMOVE TOP OF ABUTMENT CONCRETE AND REINFORCING TO A DEPTH OF 1'-0" BELOW THE EXISTING BRIDGE SEAT LEAVING ONLY EXISTING VERTICAL REINFORCING OF EACH COLUMN WHICH WILL BE CLEANED AND STRAIGHTENED.