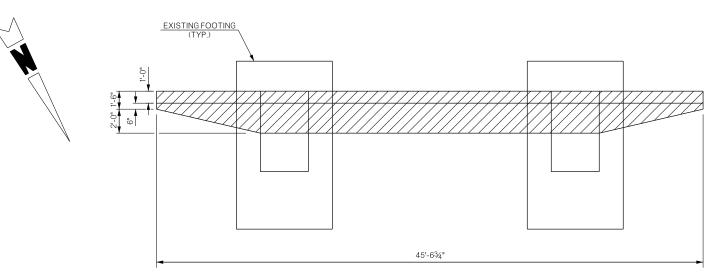

TYPICAL SECTION

REVISIONS

NOTE: SAW CUT AND REMOVE TOP OF ABUTMENT CONCRETE AND REINFORCING TO A DEPTH OF 1'-0" BELOW THE EXISTING BRIDGE SEAT LEAVING ONLY EXISTING VERTICAL REINFORCING OF EACH COLUMN WHICH WILL BE CLEANED AND STRAIGHTENED.